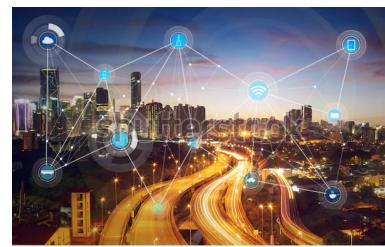

#### Complexity of IoT

The race to connect all devices and systems to the internet has led to a massive increase in number of devices to connect and control.

Our flexible IoT application platform that enables operators to monitor, configure, and control a complex, dynamic environment.

- o SaaS
- Cloud deployable
- On-premise deployable

LANTRONIX

Centralized Managemer

Software-defined

D Lantronix 2021 Brand Guide | Elements | Lantronix 2021 Brand Guide