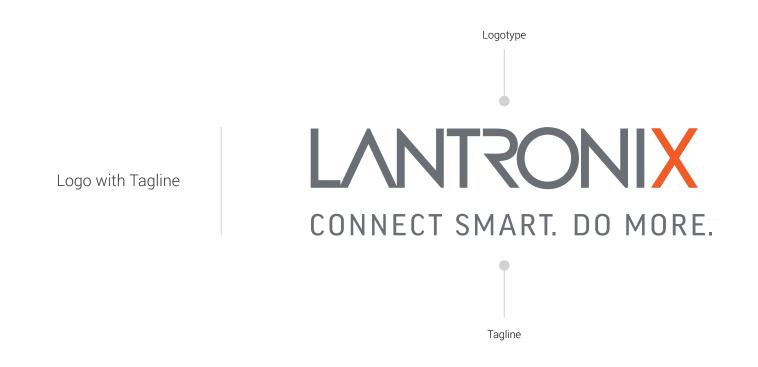

The logo can be used with or without the tagline.

Logo without Tagline

6 Lantronix 2021 Brand Guide | Identity | Lantronix 2021 Brand Guide

The clearspace is measured with the "X" taken from the logotype. With or without the tagline, the Lantronix logo should have a minimum of one "X" of space around it.

The reverse logo version is for use in applications with dark or colored backgrounds.