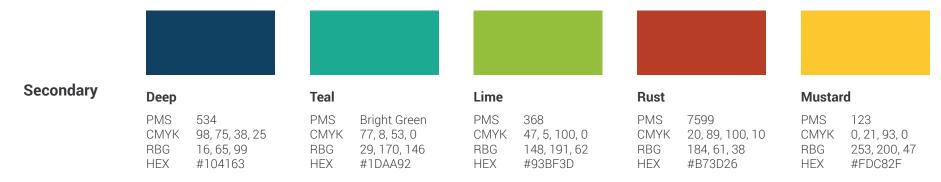

### **Color Palette**

Using the approved Lantronix colors is key to maintaining brand consistency. To ease communication, colors have been given unique names.

Colors can be used at any level of opacity.

Coated paper (versus uncoated), is preferred for printing purposes.

18 Lantronix 2021 Brand Guide | Elements | Lantronix 2021 Brand Guide