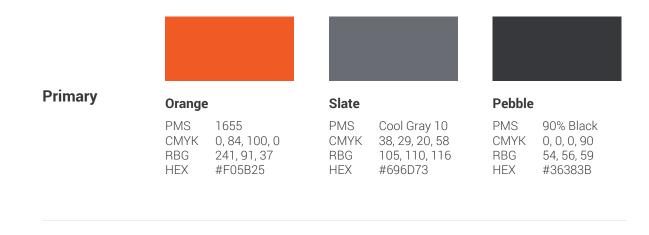

### **Color Palette**

Using the approved Lantronix colors is key to maintaining brand consistency. To ease communication, colors have been given unique names.

Colors can be used at any level of opacity.

Coated paper (versus uncoated), is preferred for printing purposes.

18 Lantronix 2021 Brand Guide | Elements | Lantronix 2021 Brand Guide