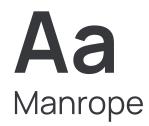

## **Typography**

The chosen typefaces to express the Lantronix brand are Roboto and Manrope. All weights and variations may be used.

We recommend using Manrope for header text — 24pt or larger and Roboto for body text — 18pt or smaller.

Using variations in font weight is recommended for visual contrast.

ABCDEFGHIJKLMNOPQRSTUVWXYZ abcdefghijklmnopqrstuvwxyz 0123456789

ABCDEFGHIJKLMNOPQRSTUVWXYZ abcdefghijklmnopqrstuvwxyz 0123456789