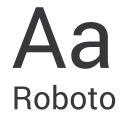

## **Typography**

The chosen typefaces to express the Lantronix brand are Roboto and Manrope. All weights and variations may be used.

We recommend using Manrope for header text — 24pt or larger and Roboto for body text — 18pt or smaller.

Using variations in font weight is recommended for visual contrast.

ABCDEFGHIJKLMNOPQRSTUVWXYZ abcdefghijklmnopqrstuvwxyz 0123456789

ABCDEFGHIJKLMNOPQRSTUVWXYZ abcdefghijklmnopqrstuvwxyz 0123456789