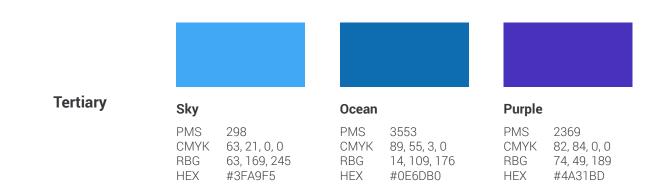

### **Color Palette**

Using the approved Lantronix colors is key to maintaining brand consistency. To ease communication, colors have been given unique names.

Colors can be used at any level of opacity.

Coated paper (versus uncoated), is preferred for printing purposes.

18 Lantronix 2021 Brand Guide | Elements | Lantronix 2021 Brand Guide